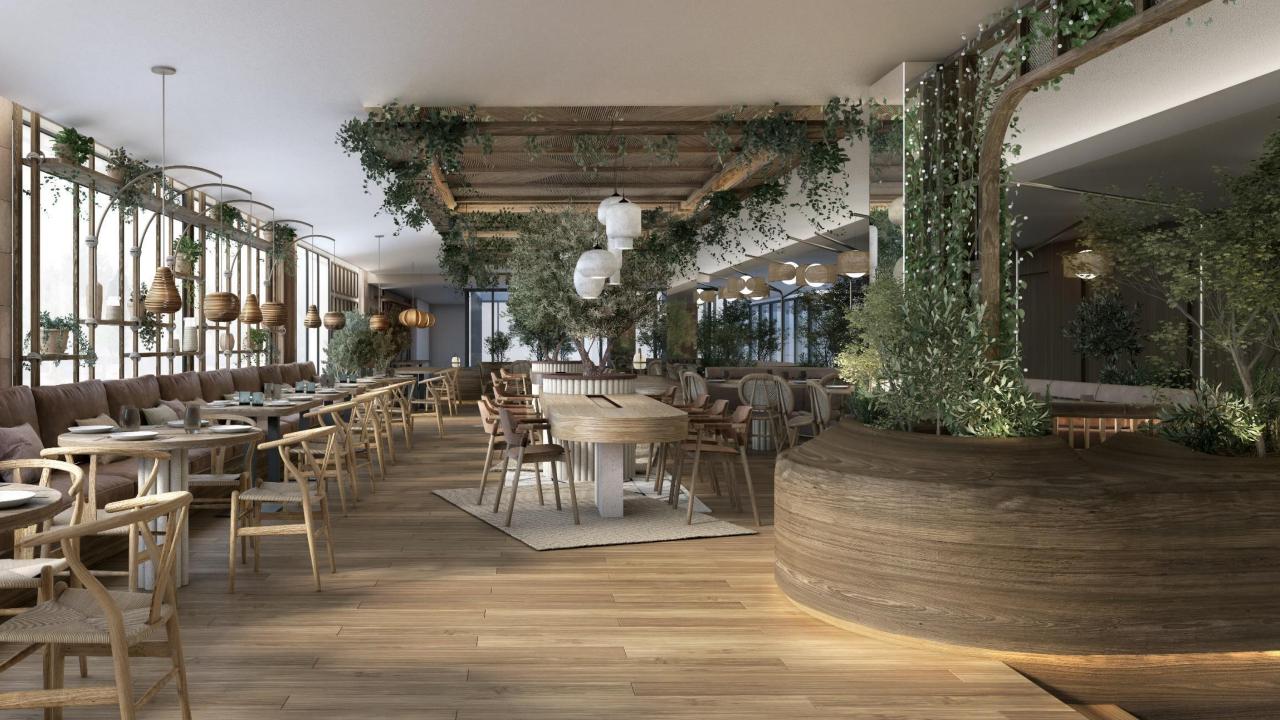

An innovative italian restaurant concept where innovation and a daring spirit are always present. A place to indulge in new sensations for an unconventional and unforgettable experience.

Our mediterraenan and contemporary flagship restaurant. The urban garden that everyone will want to try.

The interior of our flagship restuarant comprises of over 2,850 m2 of terraces, the largest outdoor venue for events in the city, surrounded by urban vegetable gardens and fruit trees to enjoy the purest Mediterranean style.