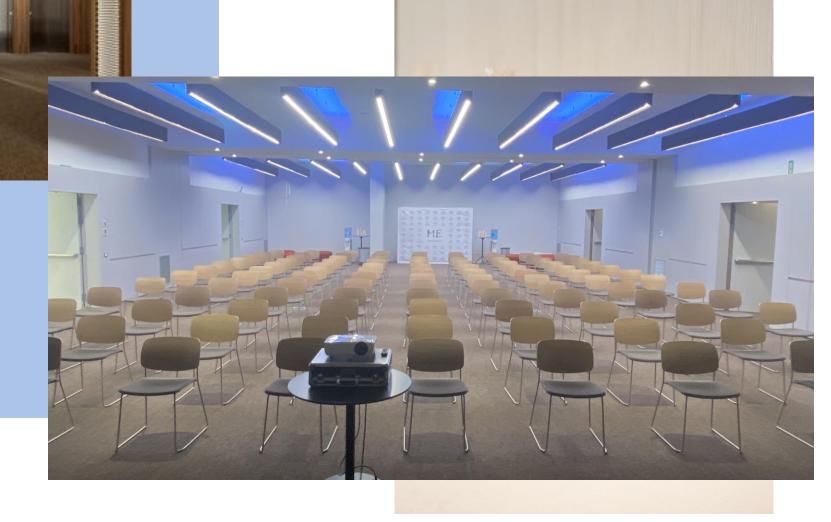

## MEETINGS & EVENTS

Our location at the heart of the city, astounding gastronomic offer and the personalised attention of our team in organising meetings and social celebrations will exceed all your needs and ensure that all your events you have in mind will be an outstanding success.

Our stagings rise above the conventional to reflect the latest cultural trends: fashion, art, music and endless details that will make your event an exceptional one thanks to our state-of-the-art technology.

OUR OBJECTIVE IS
TO HELP YOU DESIGN A
UNIQUE, CHARISMATIC
AND BOLD CELEBRATION
THAT TRANSMITS YOUR
PERSONAL OR
CORPORATE ESSENCE

|                  | M2  | HEIGHT | DIMENSION     | THEATRE | CLASSROOM | CABARET | BOARD ROOM | U - SHAPE | BANQUET | COCKTAIL |
|------------------|-----|--------|---------------|---------|-----------|---------|------------|-----------|---------|----------|
| Studio 1         | 92  | 4      | 12,29 x 7,52  | 64      | 54        | 36      |            |           | 60      | 65       |
| Studio 2         | 95  | 4      | 12,29 x 7,74  | 64      | 54        | 36      |            |           | 60      | 65       |
| Studio 3         | 101 | 4      | 12,29 x 8,22  | 64      | 54        | 36      |            |           | 60      | 65       |
| Studio 1 + 2     | 185 | 4      | 12,29 x 15,04 | 128     | 108       | 72      |            |           | 120     | 130      |
| Studio 2 + 3     | 185 | 4      | 12,29 x 15,04 | 128     | 108       | 72      |            |           | 120     | 130      |
| Studio 1 + 2 + 3 | 277 | 4      | 12,29 x 22,56 | 192     | 162       | 108     |            |           | 180     | 195      |
| Studio 4         | 28  | 4      | 5,59 x 5,01   | 20      | 15        | 12      | 15         | 15        | 20      | 18       |
| Studio 5         | 27  | 4      | 5,59 x 4,81   | 20      | 15        | 12      | 15         | 15        | 20      | 18       |
| Studio 4 + 5     | 55  | 4      | 5,59 x 9,82   | 40      | 30        | 24      | 30         | 30        | 40      | 36       |
| Studio 6         | 26  | 4      | 4,3 x 6,02    | 20      | 15        | 12      | 15         | 15        | 20      | 18       |
| Studio 7         | 28  | 4      | 6 x 4,69      | 20      | 15        | 12      | 15         | 15        | 20      | 18       |
| Studio 8         | 14  | 4      | 4,16 x 3,46   | 9       | 8         | 6       | 8          | 8         | 9       | 10       |