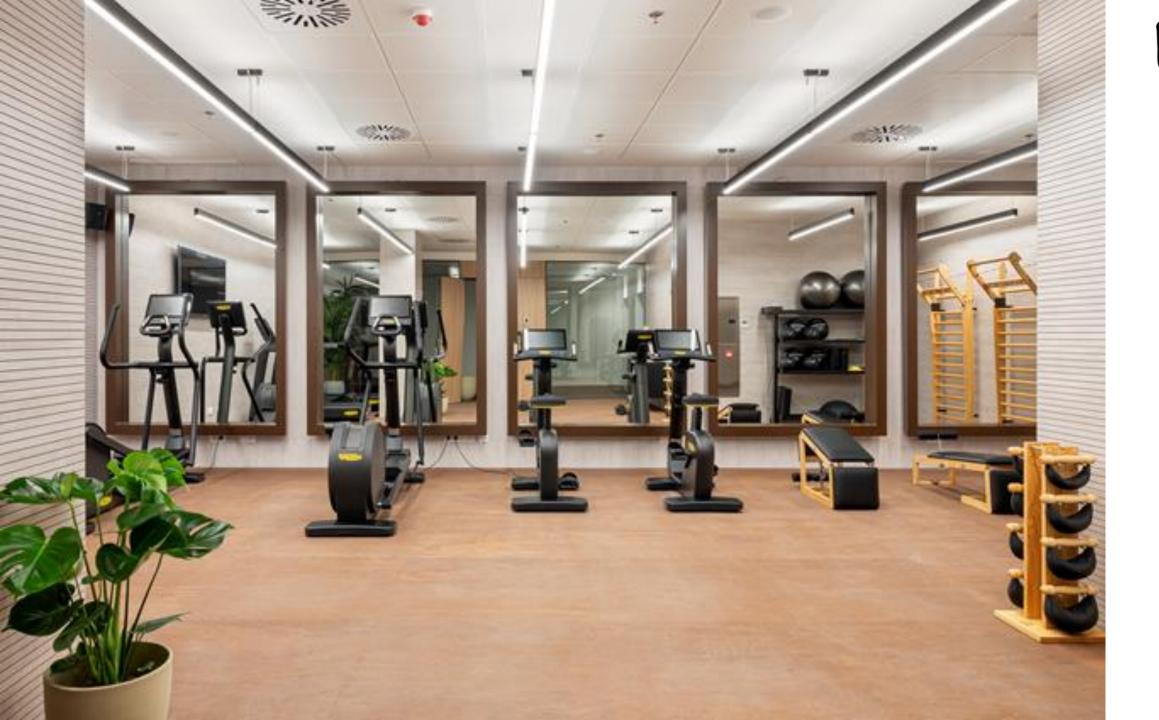

0     | 195      |
| Studio 4         | 28  | 4      | 5,59 x 5,01   | 20      | 15        | 12      | 15         | 15        | 20      | 18       |
| Studio 5         | 27  | 4      | 5,59 x 4,81   | 20      | 15        | 12      | 15         | 15        | 20      | 18       |
| Studio 4 + 5     | 55  | 4      | 5,59 x 9,82   | 40      | 30        | 24      | 30         | 30        | 40      | 36       |
| Studio 6         | 26  | 4      | 4,3 x 6,02    | 20      | 15        | 12      | 15         | 15        | 20      | 18       |
| Studio 7         | 28  | 4      | 6 x 4,69      | 20      | 15        | 12      | 15         | 15        | 20      | 18       |
| Studio 8         | 14  | 4      | 4,16 x 3,46   | 9       | 8         | 6       | 8          | 8         | 9       | 10       |





SPA



## THE ROOFTOP

Located on the eigth floor of our hotel, our pool and rooftop bar enjoys spectacular views overlooking Plaça Catalunya and Barcelona's skyline.

A place with a relaxed atmosphere where you can enjoy Barcelona's excellent Mediterranean climate while taking a dip in the pool and sipping a fine cocktail while relishing the impressive sunset.