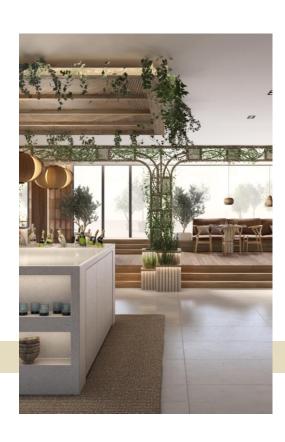

The interior of our flagship restuarant comprises of over 2,850 m2 of terraces, the largest outdoor venue for events in the city, surrounded by urban vegetable gardens and fruit trees to enjoy the purest Mediterranean style.