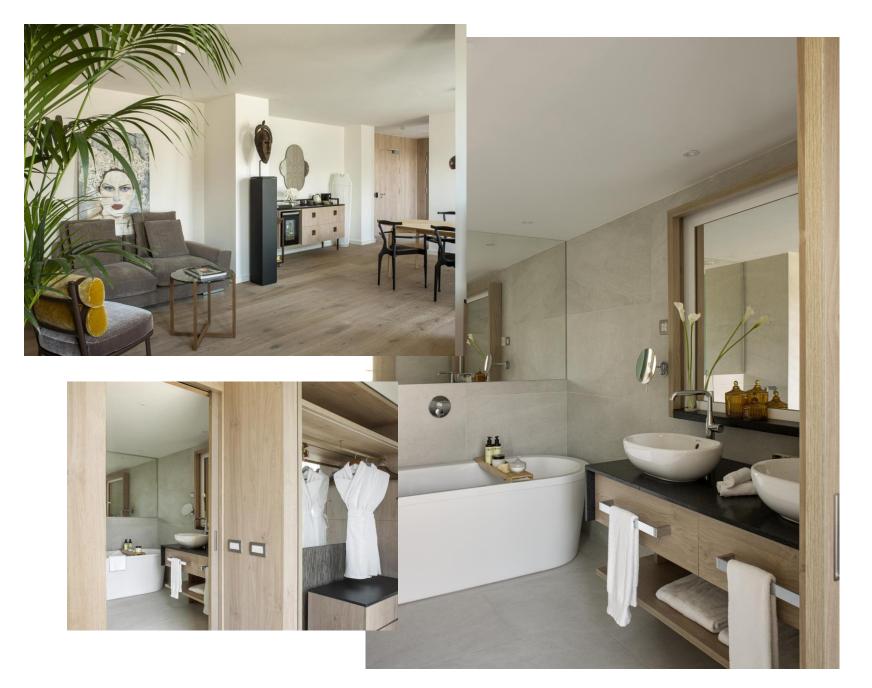

## ULTIMATE ME+ SUITE CITY VIEW

Our most exclusive suite: for those who only settle for the best. An 83 m2 suite featuring a separate bedroom and living room as well as two bathrooms. Its modern and balanced decoration in neutral tones, clean lines and cozy character make this suite the perfect urban refuge at the heart of Barcelona.

Our Ultimate ME + Suite City View is connected to one of our Superior ME Terrace City View so it can be jointly booked for those guests who require it. In addition, it has a 128 m2 terrace with incredible views of the city, equipped with hammocks for sunbathing and a jacuzzi in which to relax with an impressive sunset.