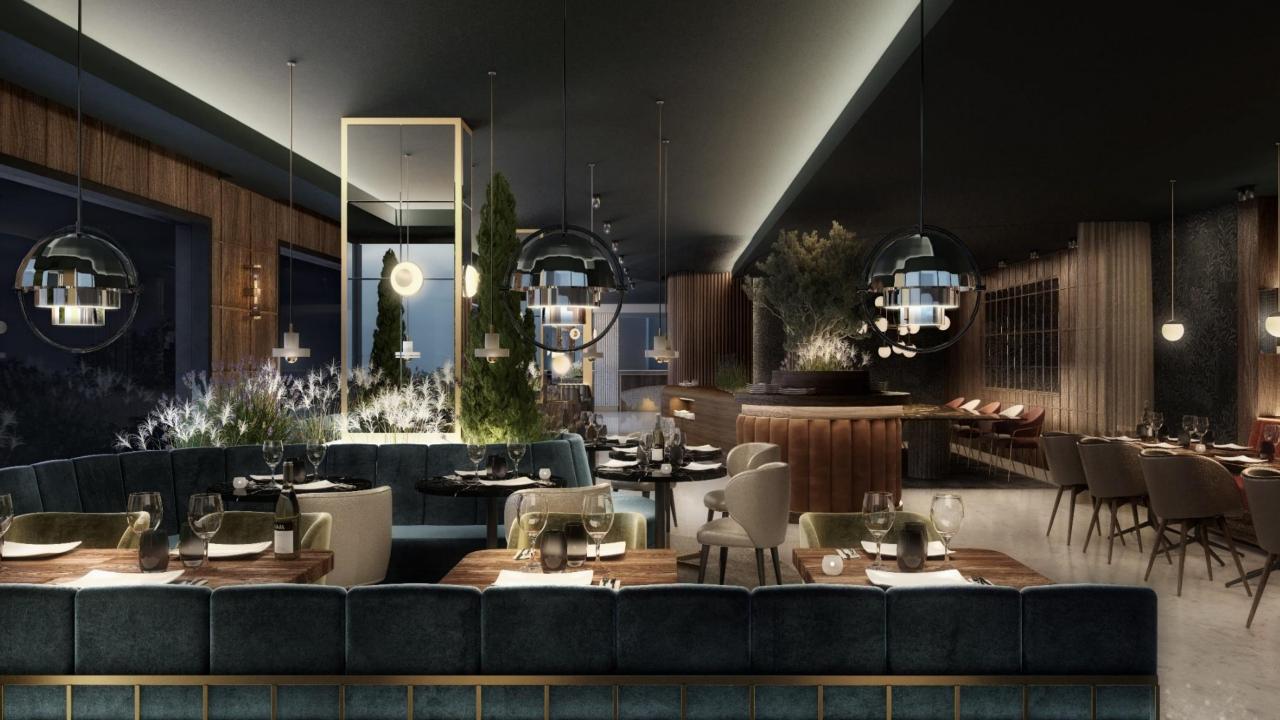

## TERRENAL, FASTO AND LUMA

Belbo is a unique space created with the care and attention of the owner of an art gallery, as a collection, where you will find 3 exclusive gastronomic experiences following the philosophy of the healthy and mediterranean cuisine with a disruptive twist.

An innovative italian restaurant concept where innovation and a daring spirit are always present. A place to indulge in new sensations for an unconventional and unforgettable experience.

Our mediterraenan and contemporary flagship restaurant. The urban garden that everyone will want to try.