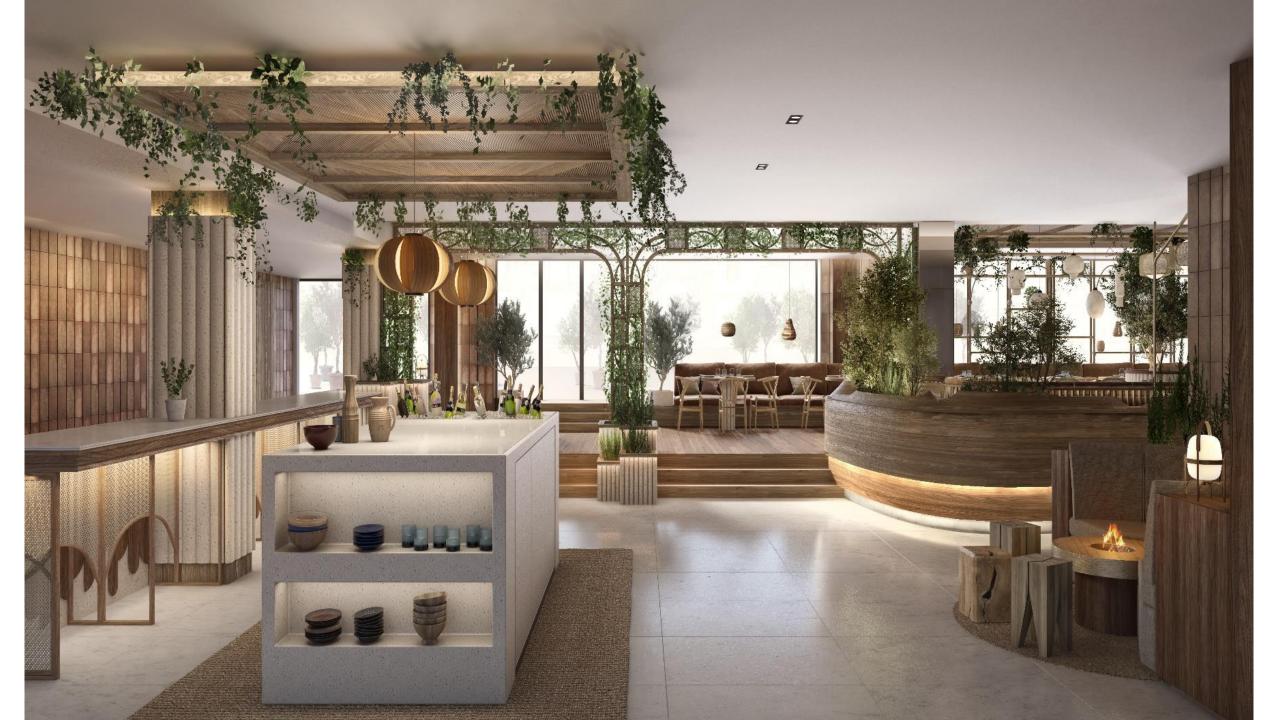

## TERRENAL, FASTO AND LUMA

Belbo is a unique space created with the care and attention of the owner of an art gallery, as a collection, where you will find 3 exclusive gastronomic experiences following the philosophy of the healthy and mediterranean cuisine with a disruptive twist.

The interior of our flagship restuarant comprises of over 2,850 m2 of terraces, the largest outdoor venue for events in the city, surrounded by urban vegetable gardens and fruit trees to enjoy the purest Mediterranean style.